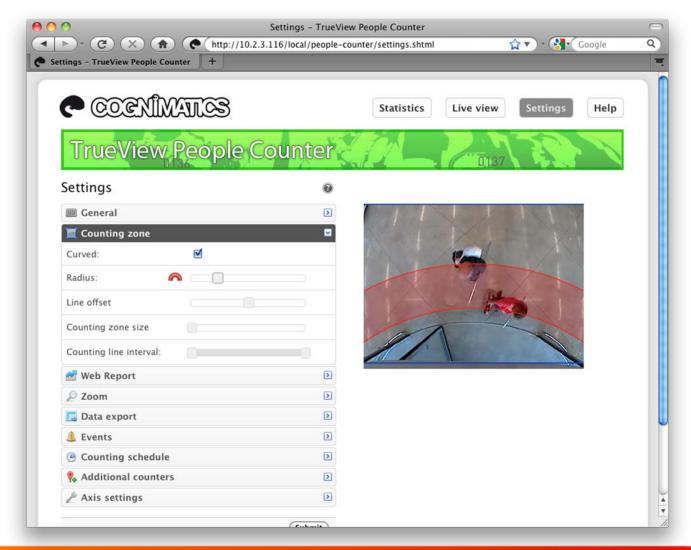

00 licenses per customer.





# TRUEVIEW PRODUCT SUITE

- Analytics
  - TrueView People Counter<sup>TM</sup>
  - TrueView HotZone<sup>™</sup>
  - TrueView Dwell Time<sup>TM</sup>
- Reporting
  - TrueView Web Report<sup>TM</sup>









## TRUEVIEW PEOPLE COUNTER



- Inconspicuous camera based people counter.
- Scalable solution.
- Two ways counting
- High accuracy.
- Patent pending technology.
- Embedded in cameras
  - Axis 212 PTZ
  - Axis 207 W
  - Axis 209 FD-R



### SYSTEM OVERVIEW



- Place camera straight down directly over counting area
- Camera placement at least
   3.0 m above floor.
- Several persons can pass simultaneously.
- LAN or WiFi data traffic
- Access to camera via web browser
- Easy to
  - install
  - integrate
  - use



#### **LIVE VIEW**





#### **SETTINGS**





#### **STATISTICS**

#### Statistics for Entrance

 1/3
 2/3
 3/3
 4/3
 5/3
 6/3
 7/3
 8/3
 Average

 In
 35
 120
 82
 113
 117
 0
 37
 21
 72

 Out
 19
 114
 77
 112
 113
 0
 30
 25
 66





### TRUEVIEW ZONE COUNTER



- Inconspicuous camera based open area people counter.
- Scalable solution.
- Embedded in Axis 212 PTZ
- Place camera straight down directly over counting area
- Any number of people
- Use it for
  - Measure queue length.
  - Trigger alarm if area is overcrowded.
  - Count people in waiting halls, stores, ...



## SYSTEM OVERVIEW



- Place camera straight down directly over counting area
- Camera placement at least
   3.0 m above floor.
- Any number of persons under camera.
- LAN or WiFi data traffic
- Access to camera via web browser
- Easy to
  - install
  - integr