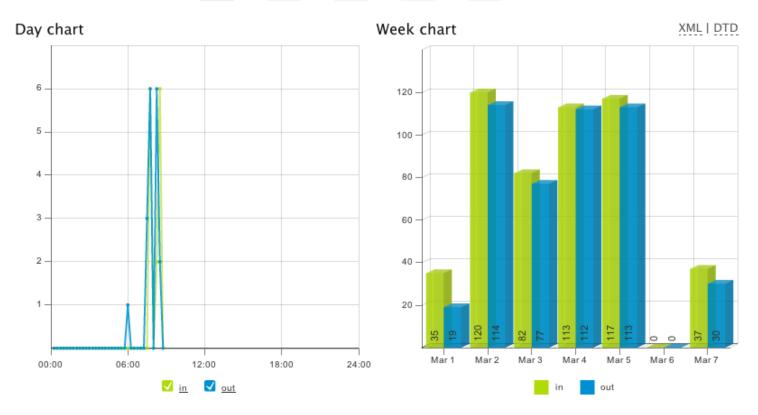

#### Statistics for Entrance

 1/3
 2/3
 3/3
 4/3
 5/3
 6/3
 7/3
 8/3
 Average

 In
 35
 120
 82
 113
 117
 0
 37
 21
 72

 Out
 19
 114
 77
 112
 113
 0
 30
 25
 66

## TRUEVIEW WEB REPORT SCREEN SHOTS