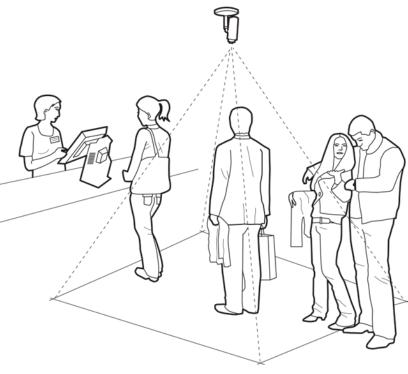

### TRUEVIEW ZONE COUNTER

- Inconspicuous camera based open area people counter.
- Scalable solution.
- Embedded in Axis 212 PTZ
- Place camera straight down directly over counting area
- Any number of people
- Use it for
  - Measure queue length.
  - Trigger alarm if area is overcrowded.
  - Count people in waiting halls, stores, ...

## SYSTEM OVERVIEW

- Place camera straight down directly over counting area
- Camera placement at least
   3.0 m above floor.
- Any number of persons under camera.
- LAN or WiFi data traffic
- Access to camera via web browser
- Easy to
  - install
  - integrate
  - use