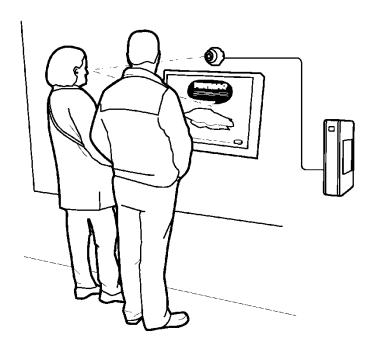

## TRUEVIEW DWELL TIME

- Detects and tracks faces
- Measure impact of your displays
  - How many are viewing
  - How long are they viewing
- Any Axis camera connected to computer.
- Place camera close to media