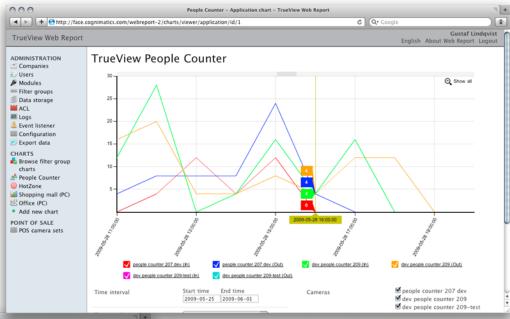

### TRUE VIEW WEBREPORT

- Automatic data transfer to MySQL server from all your counter units
- Installation on your server
- Remote access via web browser.
- Interactive charts.
- Automatic email reports.
- View and analyze data.

## TRUEVIEW WEB REPORT SCREEN SHOTS