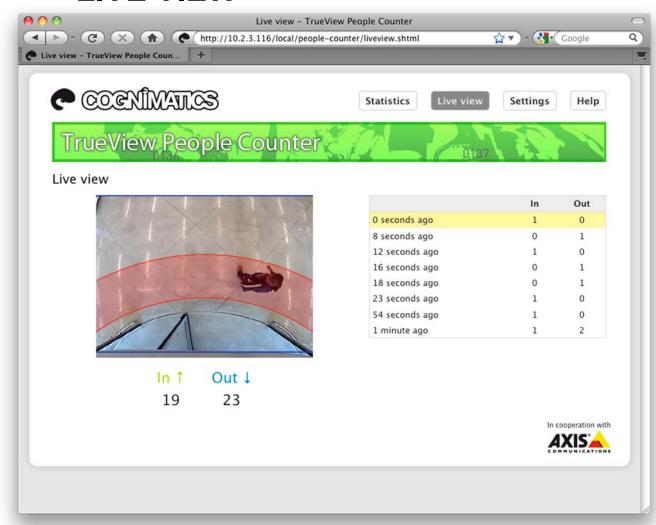

ies
- 1 to more than 1000 licenses per customer.





# TRUEVIEW PRODUCT SUITE

- Analytics
  - TrueView People Counter<sup>TM</sup>
  - TrueView HotZone<sup>™</sup>
  - TrueView Dwell Time<sup>TM</sup>
- Reporting
  - TrueView Web Report<sup>TM</sup>









## TRUEVIEW PEOPLE COUNTER



- Inconspicuous camera based people counter.
- Scalable solution.
- Two ways counting
- High accuracy.
- Patent pending technology.
- Embedded in cameras
  - Axis 212 PTZ
  - Axis 207 W
  - Axis 209 FD-R



### SYSTEM OVERVIEW



- Place camera straight down directly over counting area
- Camera placement at least
   3.0 m above floor.
- Several persons can pass simultaneously.
- LAN or WiFi data traffic
- Access to camera via web browser
- Easy to
  - install
  - integrate
  - use



#### **LIVE VIEW**





#### **SETTINGS**





#### **STATISTICS**

#### Statistics for Entrance

 1/3
 2/3
 3/3
 4/3
 5/3
 6/3
 7/3
 8/3
 Average

 In
 35
 120
 82
 113
 117
 0
 37
 21
 72

 Out
 19
 114
 77
 112
 113
 0
 30
 25
 66





### TRUEVIEW ZONE COUNTER



- Inconspicuous camera based open area people counter.
- Scalable solution.
- Embedded in Axis 212 PTZ
- Place camera straight down directly over counting area
- Any number of people
- Use it for
  - Measure queue length.
  - Trigger alarm if area is overcrowded.
  - Count people in waiting halls, stores, ...



## SYSTEM OVERVIEW



- Place camera straight down directly over counting area
- Camera placement at least
   3.0 m above floor.
- Any number of persons under camera.
- LAN or WiFi data traffic
- Access to camera via web browser
- Easy to