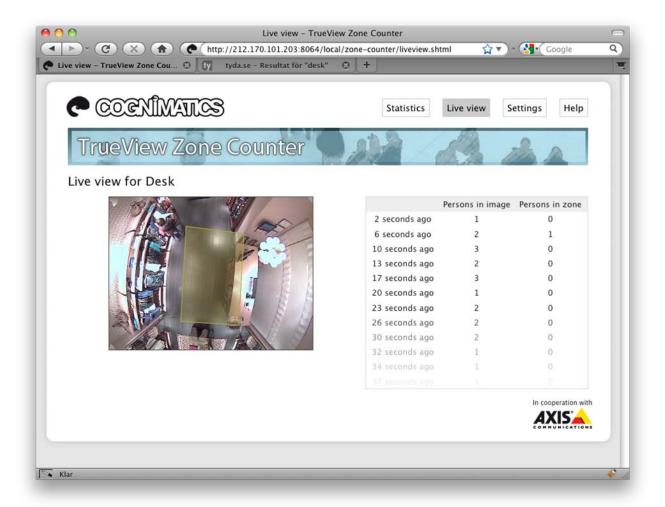

#### **LIVE VIEW**

#### **SETTINGS**

#### **STATISTICS**

### TRUEVIEW ZONE COUNTER

- Inconspicuous camera based open area people counter.
- Scalable solution.
- Embedded in Axis 212 PTZ
- Place camera straight down directly over counting area
- Any number of people
- Use it for
  - Measure queue length.
  - Trigger alarm if area is overcrowded.
  - Count people in waiting halls, stores, ...