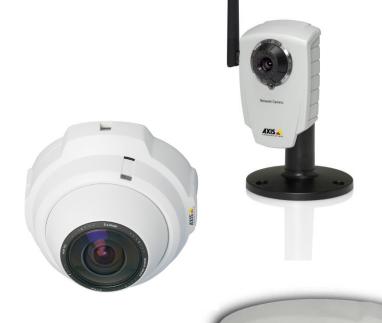

## TRUEVIEW PEOPLE COUNTER

- Inconspicuous camera based people counter.
- Scalable solution.
- Two ways counting
- High accuracy.
- Patent pending technology.
- Embedded in cameras
  - Axis 212 PTZ
  - Axis 207 W
  - Axis 209 FD-R