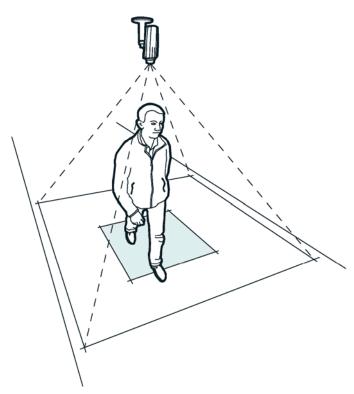

### SYSTEM OVERVIEW

- Place camera straight down directly over counting area
- Camera placement at least
   3.0 m above floor.
- Several persons can pass simultaneously.
- LAN or WiFi data traffic
- Access to camera via web browser
- Easy to
  - install
  - integrate
  - use

## SYSTEM OVERVIEW

- Place camera straight down directly over counting area
- Camera placement at least
   3.0 m above floor.
- Any number of persons under camera.
- LAN or WiFi data traffic
- Access to camera via web browser
- Easy to
  - install
  - integrate
  - use