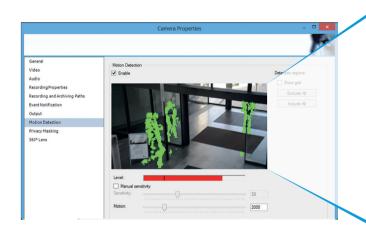

#### Detect motion instantly

Includes a wide range of capabilities which ensure high performance and reliability, including built-in motion detection.

#### **Automatic motion detection adjustment**

Adjusts the sensitivity level to optimize motion detection for background noise levels in the video stream.

Milestone Customer Dashboard is an online monitoring service that enables resellers to maintain real-time system status of their customers' installations and keep track of technical incidents in the installation.