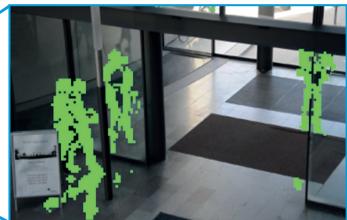

#### Detect motion instantly

Includes a wide range of capabilities which ensure high performance and reliability, including built-in motion detection.

#### **Automatic motion detection adjustment**

Adjusts the sensitivity level to optimize motion detection for background noise levels in the video stream.

Milestone Customer Dashboard is an online monitoring service that enables resellers to maintain real-time system status of their customers' installations and keep track of technical incidents in the installation.