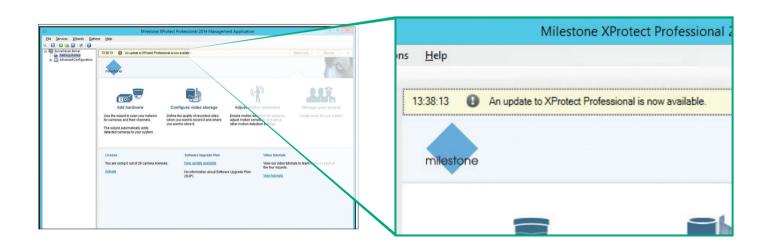

# **Update notifications**

Users are automatically notified about new software versions, ensuring they are always aware of the latest product updates, capabilities and bug fixes.