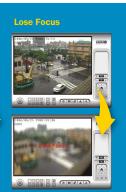

#### Intelligent Search

Search recorded video for 5 events including general motion, foreign object, missing object, loss focus and camera occlusion.

RAID 0,1,5,10

Support RAID 0,1,5 and 10 for maximum capacity or data protection.