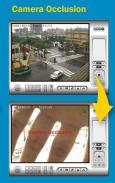

#### Intelligent Search

Search recorded video for 5 events including general motion, foreign object, missing object, loss focus and camera occlusion.

RAID 0,1,5,10

Support RAID 0,1,5 and 10 for maximum capacity or data protection.