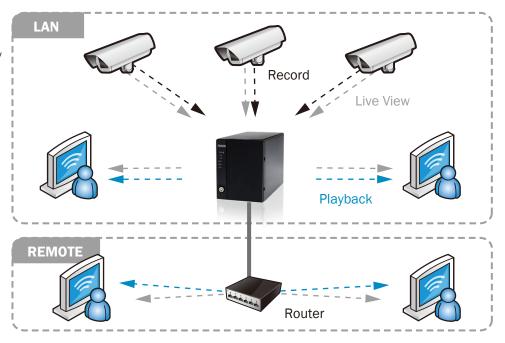

### **Server-Client Architecture**

- Linux embedded free from PC crash and virus attack
- RAID 0,1,5,10, for maximum capacity or data protection
- Support megapixel camera and H.264 compression format
- Remote I/O solution and camera I/O integration
- Four kinds of user authorities: administrator, power user, user, and guest
- E-map with indicator
- Alarm source of NUUO Central Management System

#### Web-Based Live Viewer

Users can login anytime anywhere via Internet Explorer and can login via four different user groups: administrator, power user, user, and guest.

#### 128CH Remote Live View

Monitor multiple NUUO servers for Mainconsole Family simultaneously in one single interface.