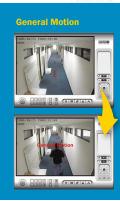

#### Intelligent Search

Search recorded video for 5 events including general motion, foreign object, missing object, loss focus and camera occlusion.

RAID 0,1,5,10

Support RAID 0,1,5 and 10 for maximum capacity or data protection.