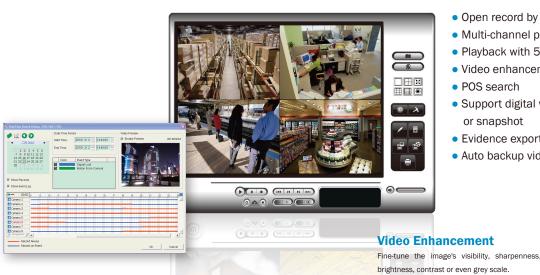

#### **Key Features**

- Support Stream Profile for remote live view bandwidth control
- Support mobile client for iPhone / iPad / Andriod
- Web-based configuration, live viewer, playback
- Panorama 360° PTZ
- Online GUI recording schedule
- Digital PTZ and multi-view
- Audio recording
- Real-time digital output and Email alert
- Up to 128 CH remote live view
- Playback with 5 intelligent search
- Point of Sale (POS)
- Digital watermark
- Auto port-forwarding
- NTP server synchronization

# **Intelligent Playback**

- Open record by time, graphic record, event log
- Multi-channel playback
- Playback with 5 intelligent search
- Video enhancement
- POS search
- Support digital watermark on exported video or snapshot
- Evidence export
- Auto backup video to FTP