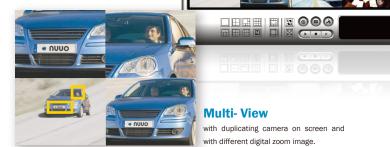

### **Web-Based Liveview**

recordings. All recorded POS transactions are searchable in the NVRmini 2 database.

- Web-based management (Recommend on IE 8 and later)
- Up to 128 CH remote live view with multiple monitors
- Easy camera-drag-and-drop on screen
- Camera PTZ integration
- Digital PTZ
- Auto scan
- Multi-view