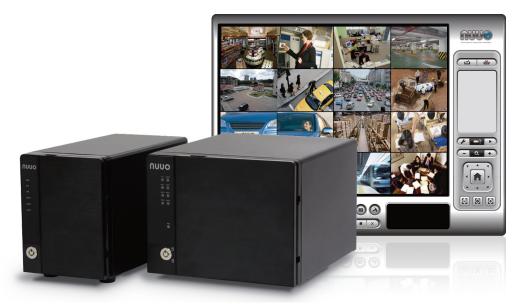

# **NVRmini 2**

# Support Megapixel and H.264 cameras

Manage 2 / 4 / 8 / 16 IP Camera

# Stability and Reliability

**Key Benefits** 

NVRmini 2 is a linux-embedded system that is free from virus attack. With its server-client architecture, NVRmini 2 provides a most stable and high quality monitoring and recording performance. Not only does its software offer a top quality performance, but the hardware enhances stability as well by supporting 4 RAID levels, smart fan, HDD SMART, auto power on, UPS and much more.